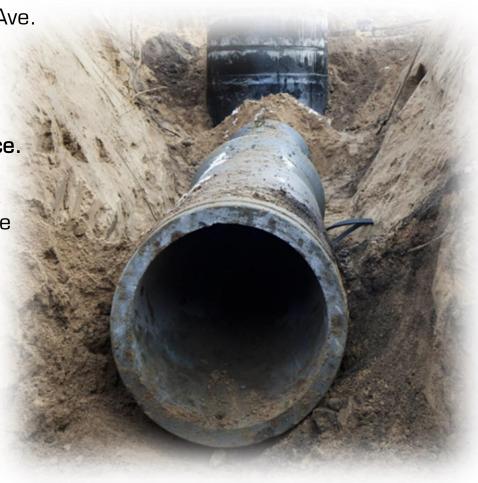

Milling of the street will begin tomorrow and we apologize for the short notice.

This will create a temporary change of normal parking for our residents & guests. Also, there will be certain area during this project that will not have access. The goal of this project is to replace aging infrastructure.

Excuse our mess, we are making progress!