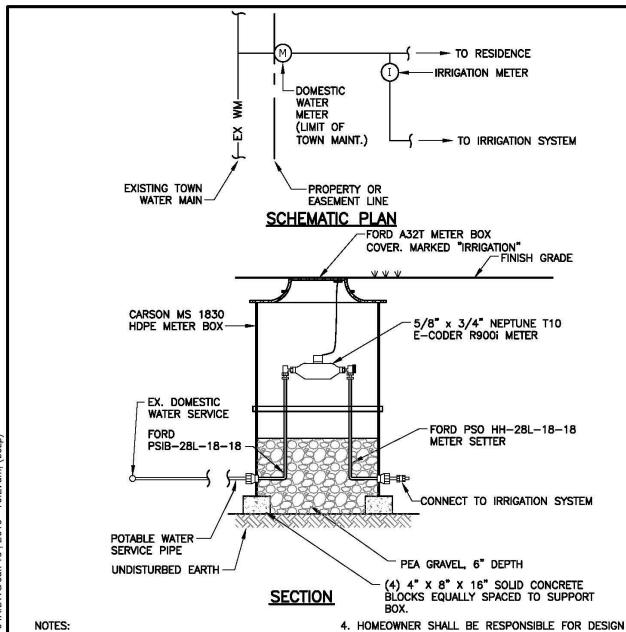

Forward a copy of application to Water Treatment Plant

 IRRIGATION METER ASSEMBLY TO BE INSTALLED ON PRIVATE PROPERTY. METERS SHALL NOT BE INSTALLED IN DRIVEWAYS.

- ALL WORK, INCLUDING CONNECTION TO DOMESTIC WATER SERVICE, SHALL BE MADE BY A LICENSED PLUMBER USING EQUIPMENT AND MATERIALS APPROVED FOR POTABLE WATER SYSTEMS PER NSF-61.
- 3. ALL P.E. PIPE CONNECTIONS SHALL HAVE S.S. INSERT STIFFENERS.
- HOMEOWNER SHALL BE RESPONSIBLE FOR DESIGN OF IRRIGATION SYSTEM, INCLUDING HYDRANT FLOW TESTING BY A TOWN APPROVED ENTITY, AS NECESSARY.
- 5. ANY WORK ON TOWN WATER SYSTEM SHALL BE REQUESTED AND APPROVED PRIOR TO STARTING WORK AND WITNESSED BY THE TOWN OR AUTHORIZED PERSONNEL. PROPERTY OWNER SHALL HAVE AN APPROVED IRRIGATION SYSTEM PERMIT FROM THE TOWN PRIOR TO CONNECTING TO THE IRRIGATION SYSTEM.
- 6. ANY DEVIATIONS FROM THESE REQUIREMENTS MUST BE APPROVED BY THE TOWN IN WRITING.

TOWN OF DELMAR
DEPARTMENT OF PUBLIC WORKS
WATER & WASTEWATER DIVISION
CONSTRUCTION STANDARDS

RESIDENTIAL IRRIGATION METER SERVICE
REVISED 10/2015
(NO SCALE)

**SECTION 3B** 

DRAWING 4A